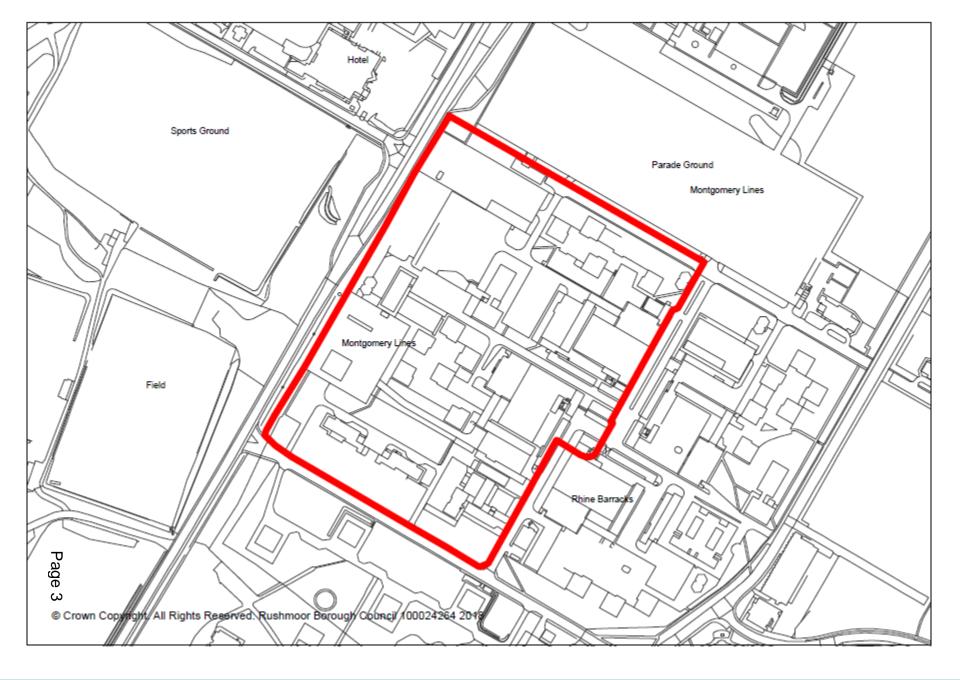

# Development Management Committee

Item 8: 18/00117/REMPP

Zone B – Corunna, Aldershot Urban Extension, Hampshire