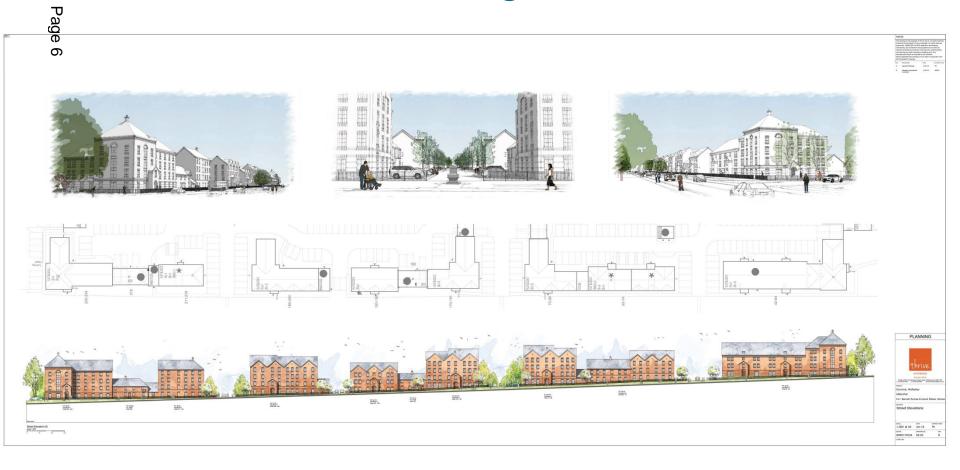

#### Farnborough Road

#### Pennefather's Road

#### PENNERALHER'S ROAD

Side Elevation

#### **Internal Streets**

Front Elevation

Side Elevation

Front Elevation

#### Ramsden Square

#### Hope Grant's Road

Front Elevation

Side Elevation

Page 21

Side Elevation

NOTES

This drawing is the copyright of Turine Ltd ©, All rights reserved. Ordinance Survey Data © Cross Copyright, All rights reserved. Learner No. 1000/2709, DO NOT Scale from this drawing. Costractors, Sub Contractors and Suppliers are to check of International Contractors, Sub Contractors and Suppliers are to check of International Contractors, Sub Contractors and Suppliers are to check of International Contractors of the All Research of International says sub-polarity of International Contractors of International says sub-polarity of International Contractors of International Contractors Where applicate this drawing is to be read in conjunction with the Consultable's disease.