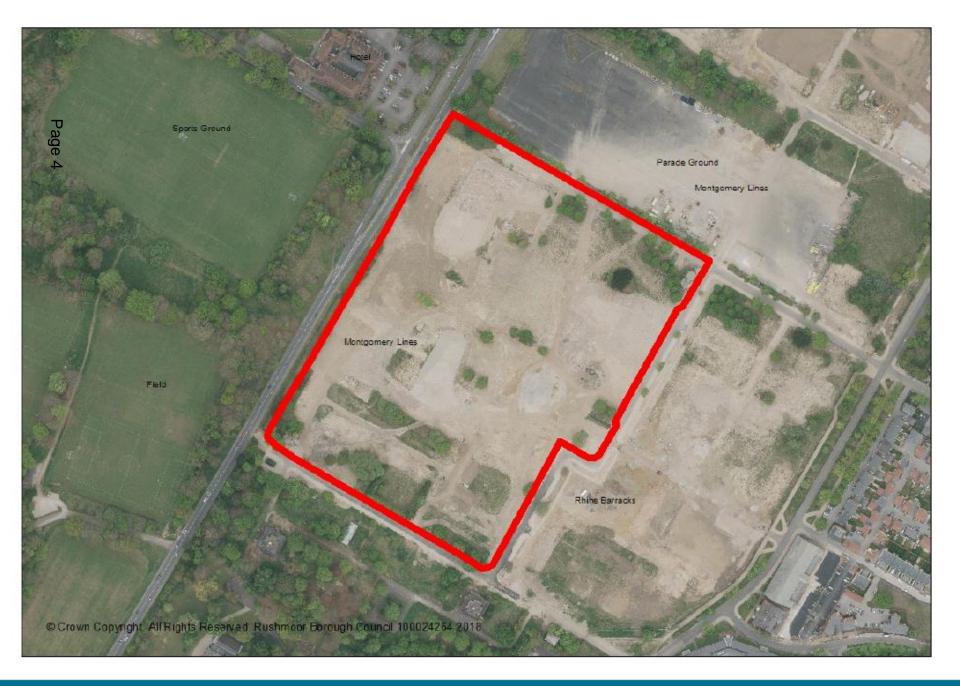

# Development Management Committee

Item 8: 18/00117/REMPP

Zone B – Corunna, Aldershot Urban Extension, Hampshire