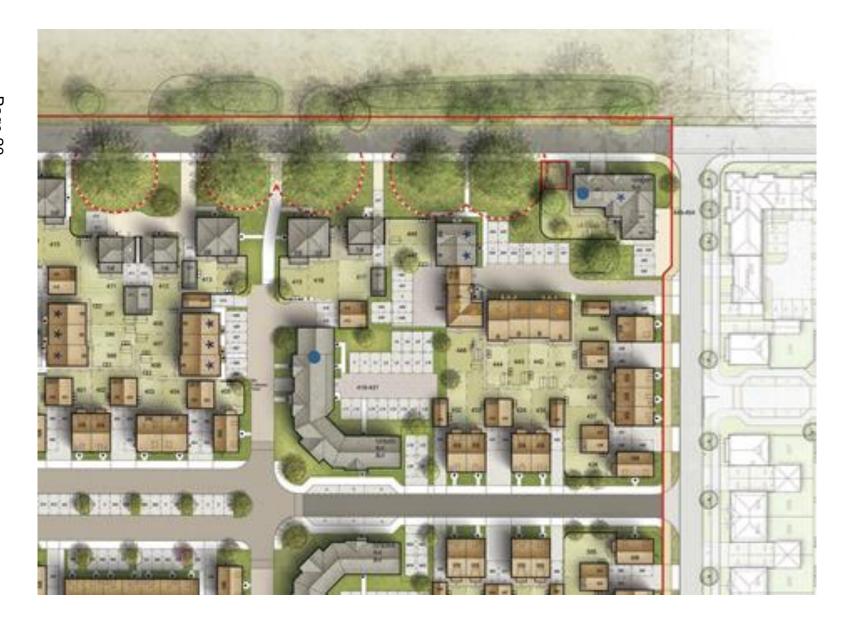

# Development Management Committee

Item 8: 18/00117/REMPP

Zone B – Corunna, Aldershot Urban Extension, Hampshire