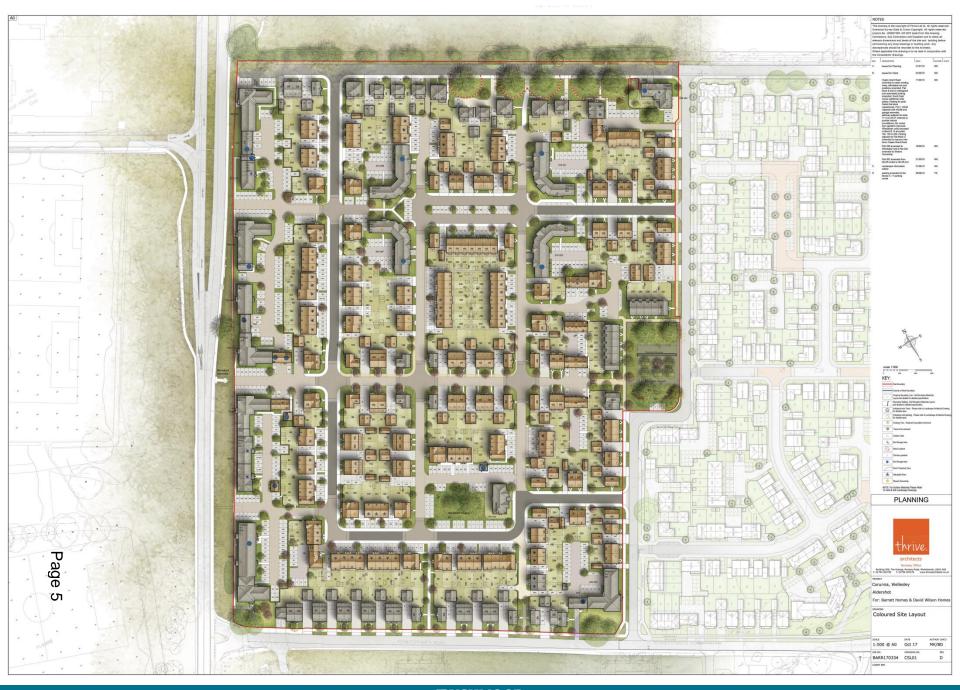

# Development Management Committee

Item 8: 18/00117/REMPP

Zone B – Corunna, Aldershot Urban Extension, Hampshire